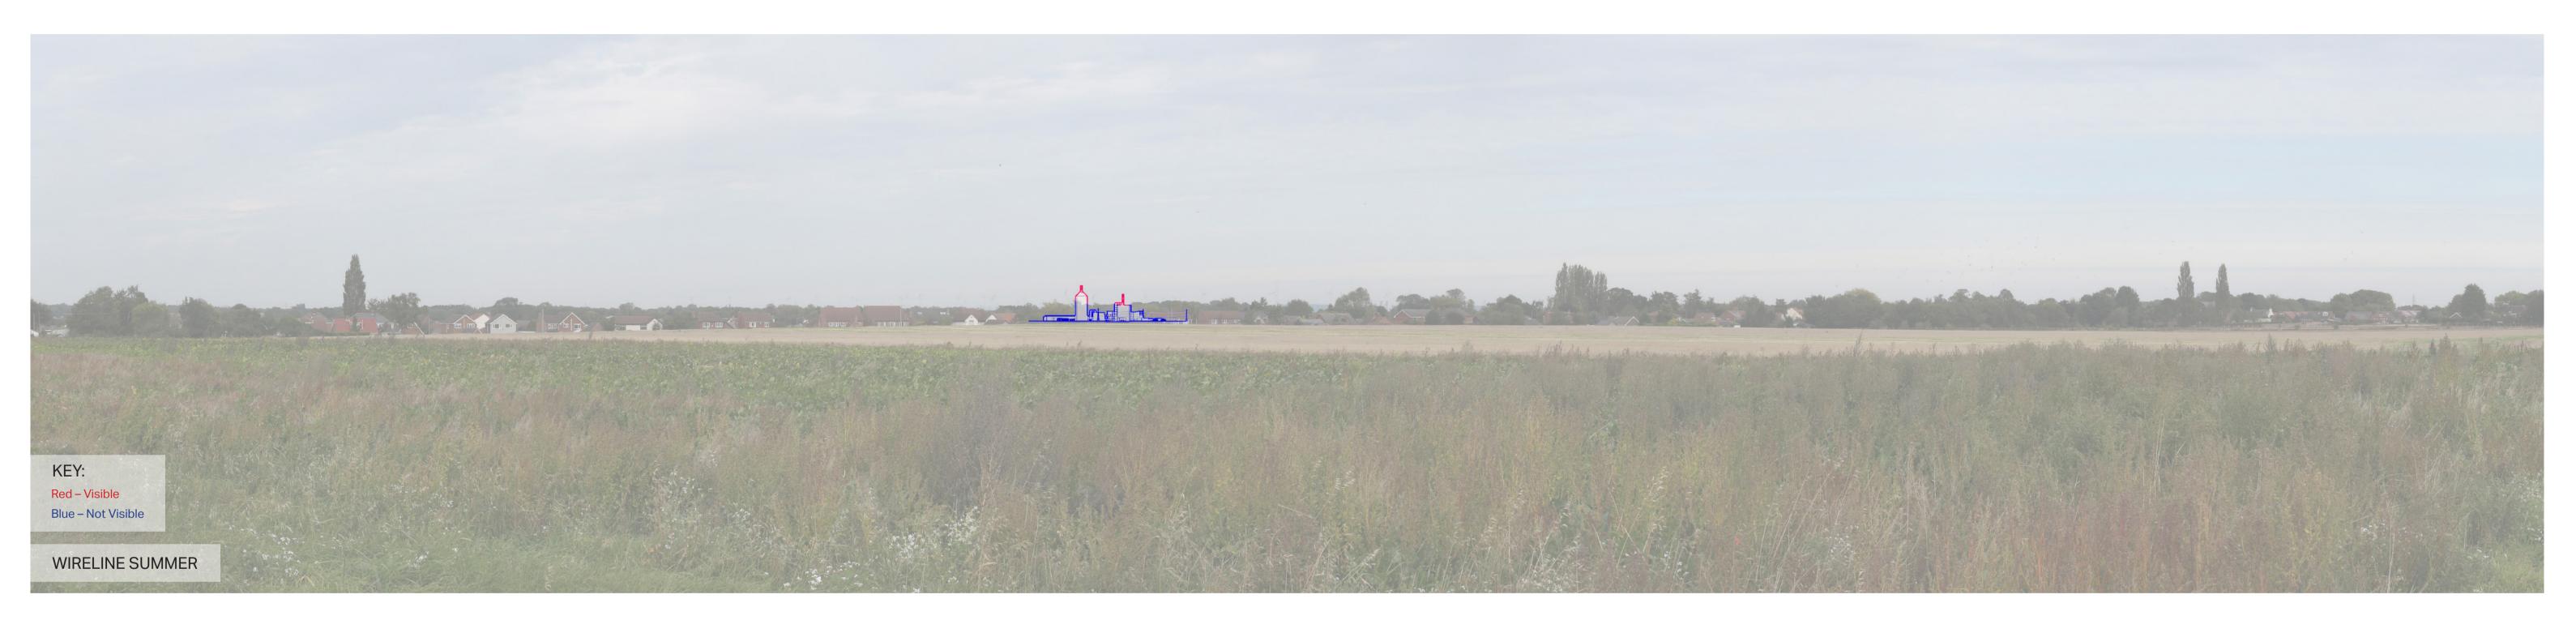

Figure 14.24a - Existing Baseline Summer

40°

35°

30°

25°

20°

15°

10°

**5°** 

O°

5°

10°

15°

AECOM Imagine it. Visualisation Type: Delivered. Projection: Enlargement Factor: Paper Size: Date / Time:

Cylindrical 96% A1 28/09/2020 14:03 Camera: Lens: Direction of View: Location:

Horizontal Field of View:

Canon EOS 5D Mk3 Sigma 50mm f1.4 HSM 90° 27° (NE) E477883 N406997

Eye level: Height of Camera: Distance to Site:

14.6m AOD 1.65m 6226m

Images to be viewed at a comfortable arm's length.

The Keadby 3 (Carbon Capture Equipped Gas Fired Generating Station) Order

Viewpoint 13 - PROW (BELT30/ BELT 34) Isle of Axholme

Figure 14.24b - Wireline Summer

This drawing has been produced for the use of AECOM's client. It may not be used, modified or relied upon by third parties, except as agreed by AECOM or as required by law.