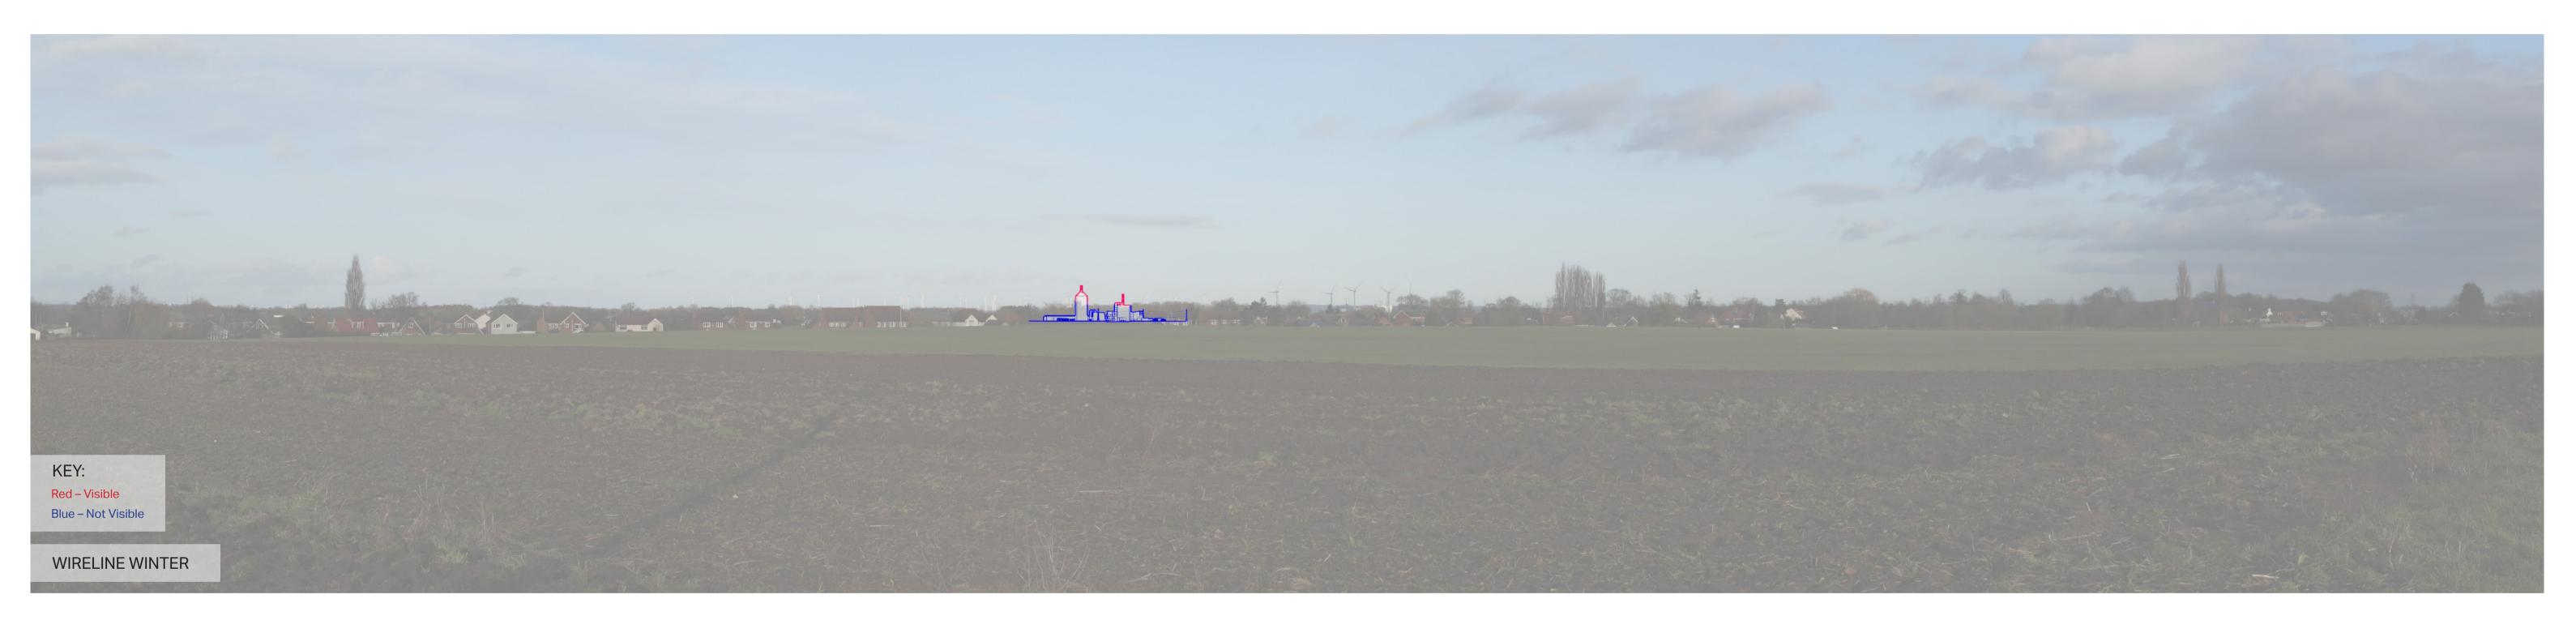

14.6m AOD 1.65m 6226m

Images to be viewed at a comfortable arm's length.

The Keadby 3 (Carbon Capture Equipped Gas Fired Generating Station) Order Viewpoint 13 - PROW (BELT30/ BELT 34) Isle of Axholme

Figure 14.24c - Existing Baseline Winter

40°

35°

30°

25°

20°

15°

10°

**5°** 

O°

5°

10°

15°

AECOM Imagine it. Visualisation Type: Delivered. Projection: Enlargement Factor: Paper Size:

Date / Time:

Cylindrical 96% A1 22/01/2021 15:09 Camera: Lens: Location:

Horizontal Field of View: Direction of View:

Canon EOS 5D Mk3 Sigma 50mm f1.4 HSM 90° 27° (NE) E477883 N406997

Eye level: Height of Camera: Distance to Site:

14.6m AOD 1.65m 6226m

Images to be viewed at a comfortable arm's length.

The Keadby 3 (Carbon Capture Equipped Gas Fired Generating Station) Order

Viewpoint 13 - PROW (BELT30/ BELT 34) Isle of Axholme

Figure 14.24d - Wireline Winter

This drawing has been produced for the use of AECOM's client. It may not be used, modified or relied upon by third parties, except as agreed by AECOM or as required by law.