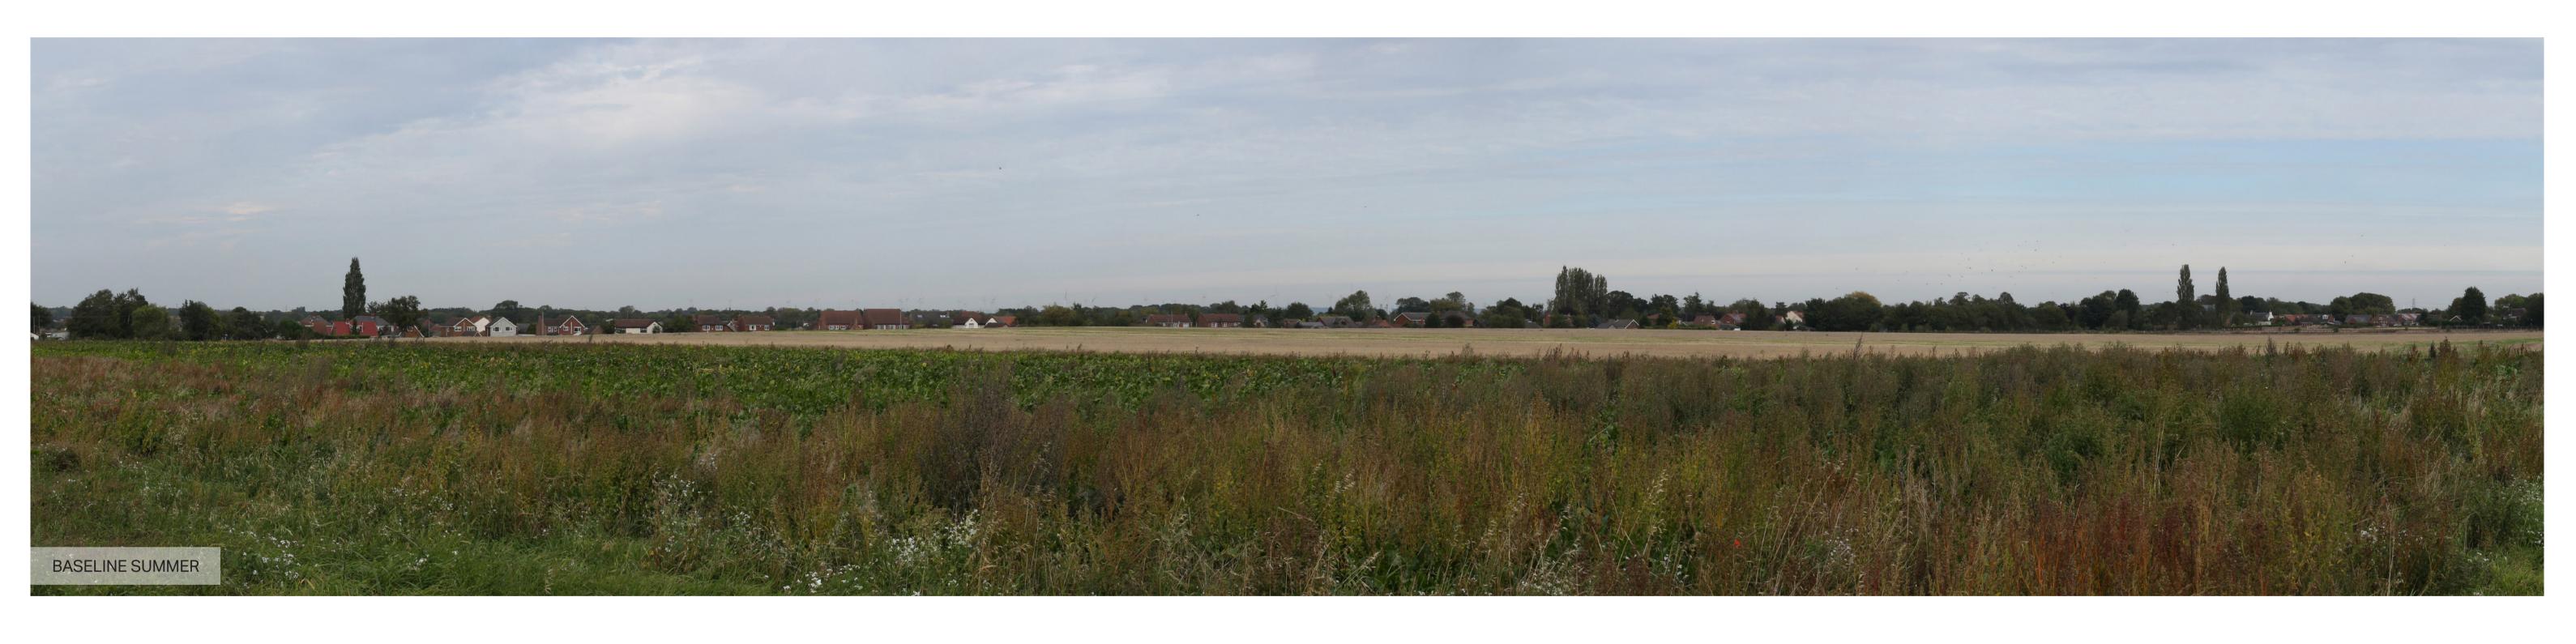

40°

35°

30°

25°

20°

15°

10°

**5°** 

0°

5°

10°

15°

AECOM Imagine it.
Delivered. Visualisation Type:
Projection:
Enlargement Factor:
Paper Size:
Pate (Times) Date / Time:

Cylindrical 96% A1 28/09/2020 14:03

Camera: Lens: Horizontal Field of View: Direction of View: Location:

Canon EOS 5D Mk3 Sigma 50mm f1.4 HSM 90° 27° (NE) E477883 N406997

Eye level: Height of Camera: Distance to Site:

14.6m AOD 1.65m 6226m

Images to be viewed at a comfortable arm's length.

The Keadby 3 (Carbon Capture Equipped Gas Fired Generating Station) Order Viewpoint 13 - PROW (BELT30/ BELT 34) Isle of Axholme

Figure 14.24a - Existing Baseline Summer

40°

35°

30°

25°

20°

15°

10°