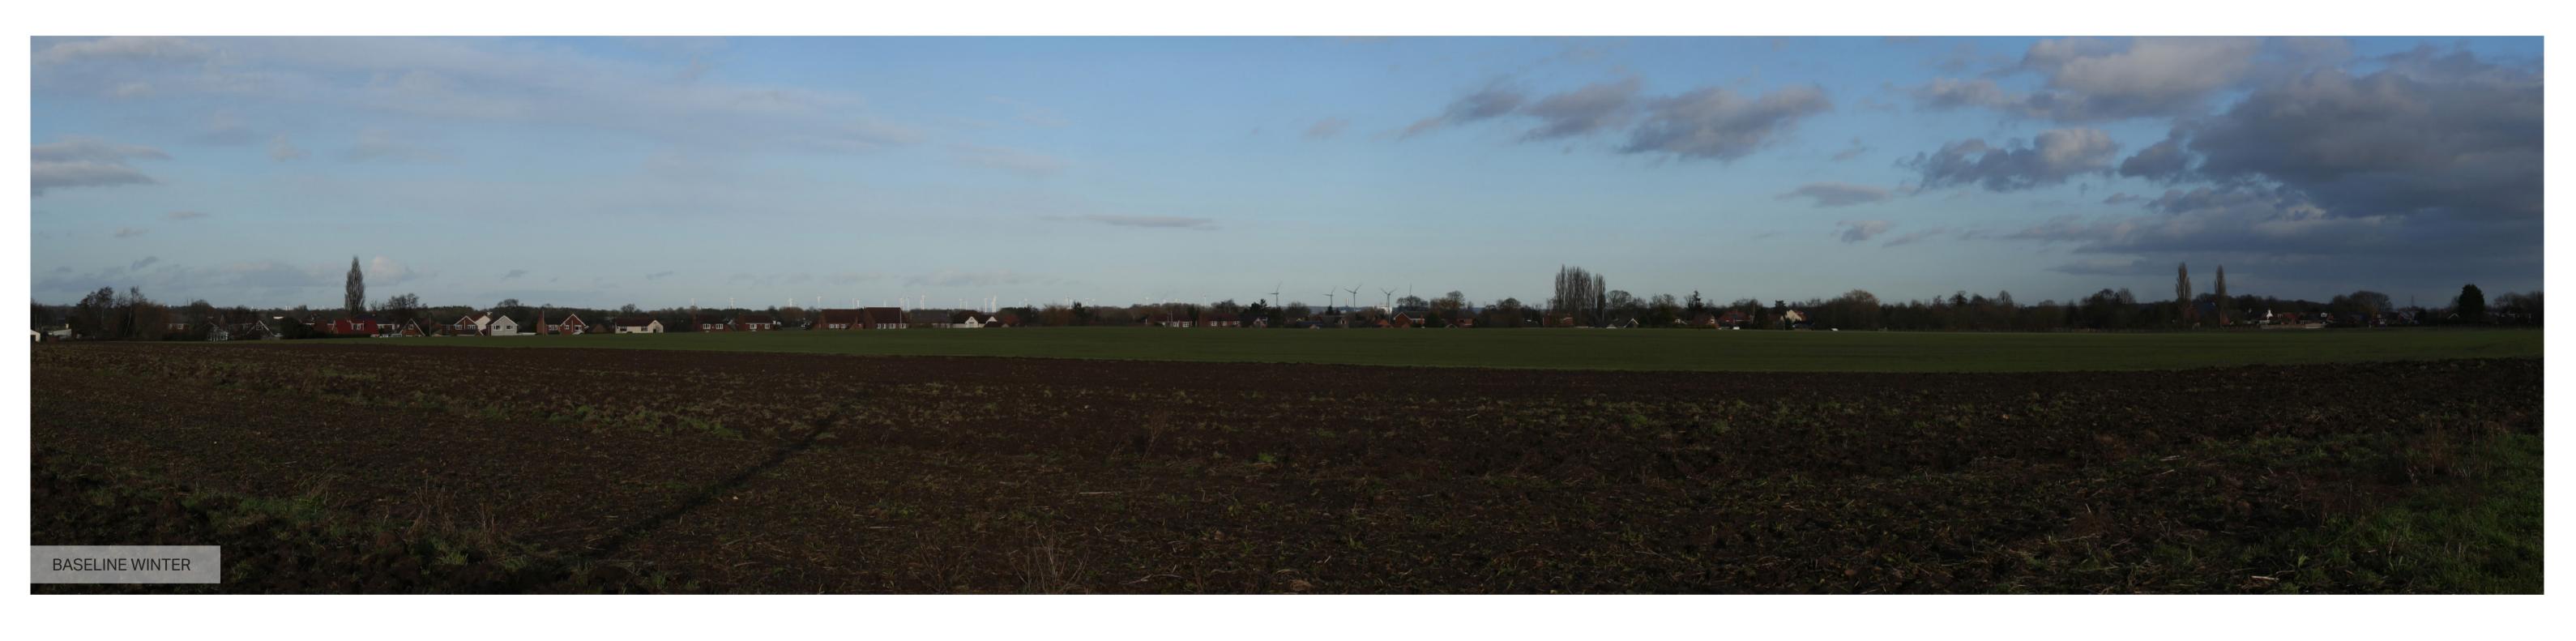

AECOM accepts no responsibility, and denies any liability whatsoever, to any party that uses or relies upon this drawing without AECOM's express written consent.

Do not scale this document

40°

35°

30°

25°

20°

15°

10°

**5°** 

0°

5°

10°

15°

AECOM Imagine it.
Delivered. Visualisation Type:
Projection:
Enlargement Factor:
Paper Size:
Pate / Time: Date / Time:

Cylindrical 96% A1 22/01/2021 15:09

Camera: Lens: Horizontal Field of View: Direction of View: Location:

Canon EOS 5D Mk3 Sigma 50mm f1.4 HSM 90° 27° (NE) E477883 N406997

Eye level: Height of Camera: Distance to Site:

14.6m AOD 1.65m 6226m

Images to be viewed at a comfortable arm's length.

The Keadby 3 (Carbon Capture Equipped Gas Fired Generating Station) Order Viewpoint 13 - PROW (BELT30/ BELT 34) Isle of Axholme

Figure 14.24c - Existing Baseline Winter